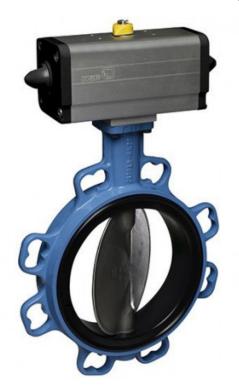

## Pneumatic butterfly valve Ã~80 double acting actuator

Product codes: Product attributes:

Reference: PC221-00016 EAN13: -UPC: -

## **Product description:**

Our selection of butterfly valves with double-acting actuators includes the models most commonly found on refuelling vehicles. Application: Butterfly valves with double-acting actuators are generally used to automate the selection of distribution lines and/or fluid switches in piping systems. Advantages: They have the advantage of being perfectly waterproof thanks to their very high quality elastomer sleeve, which also seals the flanges without any additional seals. Contact us for more information or if you can't find the right product for you. Fluid flow cross-section: 80mm (2") Pressure resistance: 10 bar Maximum temperature: 60°C