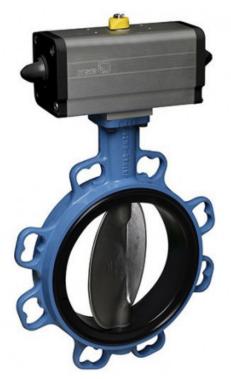

## Pneumatic butt.valve isoria20 Ã~100 double acting actuator

Product codes: Product attributes:

Reference: PC221-00017 EAN13: -UPC: -

## **Product description:**

Our selection of butterfly valves with double-acting actuators includes the models most commonly found on refuelling vehicles. Application: Butterfly valves with double-acting actuators are generally used to automate the selection of distribution lines and/or fluid switches in piping systems. Advantages: They have the advantage of being perfectly waterproof thanks to their very high quality elastomer sleeve, which also seals the flanges without any additional seals. Contact us for more information or if you can't find the right product for you. Fluid flow cross-section: 100mm (4") Pressure resistance: 10 bar Maximum temperature: 60°C