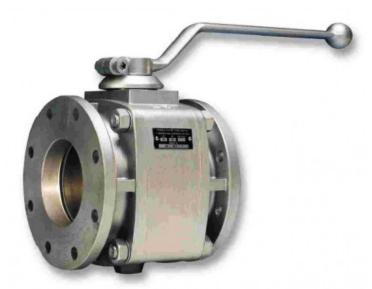

## Ø100 alu ball valve ps 16 bar tw flange Ø100

Product codes: Product attributes:

Reference: PC222-00004 EAN13: -UPC: -

## **Product description:**

Our selection of manual ball valves includes the most common models found on refuelling vehicles. Application: Manual ball valves are generally used to manually control the distribution of fuel and the filling of bar feeders. Advantages: Ball valves have the advantage of being perfectly sealed at high pressure and in the long term, while avoiding pressure drops. Contact us for more information or if you can't find the right product for you. Flange: TW Fluid flow cross-section: 100mm (2") Pressure resistance: 16 bar Maximum temperature: 60°C