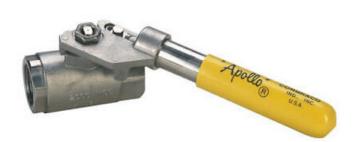

# 3/4" genuine Apollo spring return ball valve F/F BSP

Product codes: Product attributes:

Reference: PC222-00011 EAN13: -UPC: -

## **Product description:**

Our selection of 76-500 series Apollo spring return valves includes the most common models found on refuelling vehicles.

#### Material:

Stainless steel (ball valve and handle)

| $\sim$   |      | 4.1  |        |          |
|----------|------|------|--------|----------|
| ( · )    | nn   | ecti | $\sim$ | $\gamma$ |
| $\sim$ 0 | 1111 | ししし  | IVI    | 10       |

• 3/4" BSPP Female