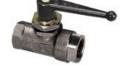

## **Product description:**

Our selection of two-way bulkhead through ball valves includes the most common models found on refuelling vehicles. Application: These manual ball valves are used to connect two elements through a partition wall and to control the opening and closing of a circuit by a quarter-turn operation performed by hand. Advantages: - full flow - excellent sealing due to backlash compensation seals - good resistance to entry due to seat seals Features: - Connections: 3/8" Female gas BSPP - Max. pressure: 20 bar - Min/max temperature: -20°C to +80°C - Material: Nickel-plated brass