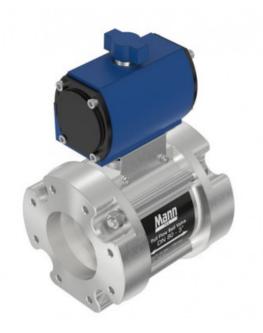

## **Product description:**

Our selection of ball valves with double-acting actuator includes the most common models commonly found on refuelling vehicles. Application: Ball valves with double-acting actuators are generally used to automate the selection of distribution and/or fluid switching lines in piping systems. Advantages: Ball valves have the advantage of being perfectly sealed at high pressure and in the long term, while avoiding pressure drops. Contact us for more information or if you can't find the right product for you. Fluid flow cross-section: 80mm (3") Pressure resistance: 20 bar Maximum temperature: 60°C