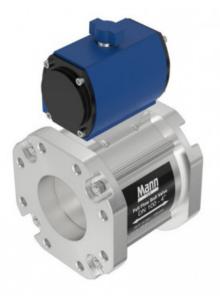

## Ø100 pneum. b.valve ps16bar double acting actuator tw Ø100

Product codes:

**Product attributes:** 

Reference: PC222-00066 EAN13: -UPC: -

## **Product description:**

Our selection of ball valves with double-acting actuator includes the most common models commonly found on refuelling vehicles. Application: Ball valves with double-acting actuators are generally used to automate the selection of distribution and/or fluid switching lines in piping systems. Advantages: Ball valves have the advantage of being perfectly sealed at high pressure and in the long term, while avoiding pressure drops. Contact us for more information or if you can't find the right product for you. Fluid flow cross-section: 100mm (4") Pressure resistance: 20 bar Maximum temperature: 60°C