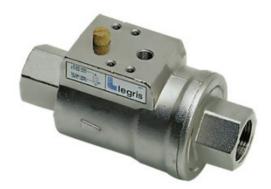

## Piloted valve no 3/8 bsp bsp joint fkm for automatic decompression

Product codes: Product attributes:

Reference: PC227-00001 EAN13: -UPC: -

## **Product description:**

Pilot valve open female connector BSPP and seal FKM. Allows remote control of the opening and closing of a circuit. Normally open to the state of rest. The control of the valve causes the closure of the circuit.

## **Technical specifications**

• Max working pressure: 10bar 1MPa 145psi

operating temperature: 0 to 135 ° C 32 to 275 ° F 273 to 408 ° K

vacuum resistance: 740mm Hg

body: nickel plated

brass locknut: Nickel-plated brass

• joints: FKM seat

• joints: FKM Silencer: Sintered Bronze G3/8 Lg: 98mm kg: 0,828