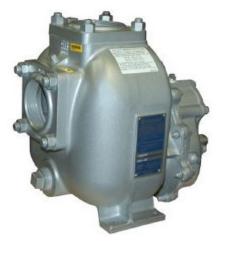

## Product description:

Gorman-Rupp O Series® self-priming centrifugal self-priming pumps are perfectly suited for fuel distribution on bar feeders. Their design allows stable performance and low maintenance. Application: Pump for bar feeder equipped with a distribution unit with a flow rate up to 80m3/h. Advantages: Extremely reliable, the direct suction design without check valve removes intake restrictions, allowing fast and reliable self-priming with few moving parts for minimal maintenance and increased efficiency. Features: - Max flow rate: 75m3/h - Suction flange: 3" (use Victaulic collar) - Discharge flange: 3". - Direction of rotation: Clockwise - Volute: aluminium - Drive: PMT - Weight: 35,5 kgs