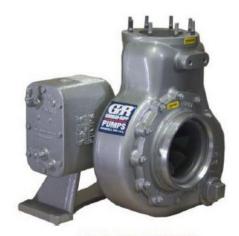

## Centrifugal pump Gorman Rupp 06D1-GAR

MODEL 06D1-GA SHOWN

Product codes: Product attributes:

Reference: PC260-00004 EAN13: -UPC: -

## **Product description:**

Gorman-Rupp O Series® self-priming centrifugal self-priming pumps are perfectly suited for fuel distribution on bar feeders. Their design allows stable performance and low maintenance. Application: Pump for bar feeder equipped with a distribution unit with a flow rate up to 150m3/h. Advantages: Extremely reliable, the direct suction design without check valve removes intake restrictions, allowing fast and reliable self-priming with few moving parts for minimal maintenance and increased efficiency. Features: - Max. flow rate: 150m3/h - Suction flange: 6" (use Victaulic collar) - Discharge flange: 4". - Direction of rotation: Clockwise - Volute: aluminium - Drive: PMT - Weight: 35,5 kgs