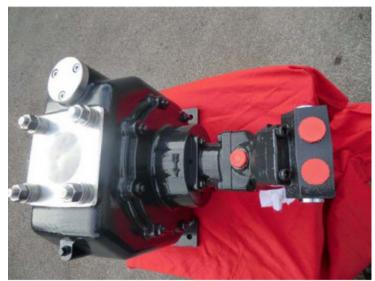

## Centrifugal cobra pump 3"/3"+hydraulic motor 17cc

Product codes: Product attributes:

Reference: PC260-00005 EAN13: -UPC: -

## **Product description:**

The COBRA self-priming centrifugal pumps are perfectly suited for the distribution of fuel on bar feeders. Directly driven by a hydraulic motor, it requires no coupling. Application: Pump for bar feeder equipped with a distribution unit with a flow rate up to 80m3/h. Advantages: - Simplified maintenance in the absence of a coupling - Vibration and noise reduction Features: - Max flow rate: 75m3/h - Suction flange: 3" (use Victaulic collar) - Discharge flange: 3". - Direction of rotation: Clockwise - Volute: aluminium - Drive: PMT - Weight: 35,5 kgs