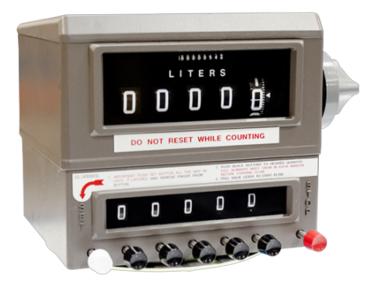

## **Product description:**

The Series 7889 Meter Preset is used in fluid flow applica tions where it is desired to close a valve after a pre determined amount of liquid has passed through. The rugged two-stage preset quantity control for high speed volume deliveries.Counts down from a preset quantity.First stage knockoff slows delivery before the second stage shuts off the delivery system at zero.The first stage (or slowdown) knockoff can be field adjusted to calculate 3 to 9, or from 10 to 90 in increments of 10. How / When to use it ? Preset number can be easily set with one hand.Stop button provides immediate positive control of shutoff, for emergency shutdown.Interlocks block system until pump valve is opened.Mechanical knockoff is standard, electrical knockoff optional.Available in 4 or 5 figures.The 7887 register counter is required for operation.