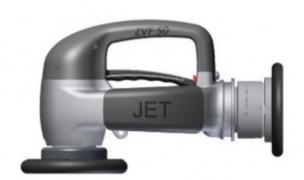

## **Product description:**

The Elaflex ZVF 50 nozzle allows manual jet transactions to be carried out at a pressure of up to 140 psi (10 bar) and to dispense nearly 400 litres per minute. This nozzle has spouts that can be screwed on to adapt the nozzle to the airplane plugs.

## Specificities:

- Flowrate up to 400 ltr. / min
- Temperature range -40°C up to +55°C
- Spouts size: DN19 DN32 DN38 an flared

This nozzle is delivered without spouts For spout order, please refer to the associated products below.