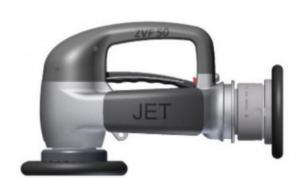

## **Product description:**

The Elaflex ZVF 50 nozzle allows manual jet transactions to be carried out at a pressure of up to 140 psi (10 bar) and to dispense nearly 400 litres per minute. This nozzle has spouts that can be clipped on to adapt the nozzle to the airplane plugs.

## Specificities:

- Flowrate up to 400 ltr. / min
- Temperature range -40°C up to +55°C
- Spouts size: DN19 DN32 DN38 an flared

This nozzle is delivered without spout. For spout order, please refer to the associated products below.