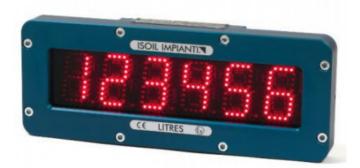

## **Product description:**

The LFD-6 remote display unit has been designed mainly for use on hydrant dispensers and aviation refuellers in airports. This application requires that the measured volume be reproduced and can be easily read within the working area. How / When to use it ? the LFD-6 can be used in any application where the operator is working at a distance from the meter counter and an easily readable display is required. Such applications include not only the top loading of tank trucks and rail cars but also barges and ships loading. Display brightness is granted by automatic, self-adjusting LED lighting thus ensuring very high readability in all lighting conditions. Specificities: Housing: Anodised alumium allay Display: 6 red colour LED digits and decimal point Cable entrances: N°2 1/2"" NPT Weight: 5 kg