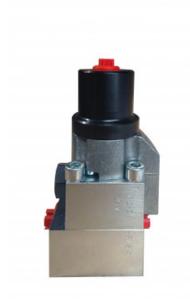

## **Product description:**

Hydraulic distributor for refueller platform cylinder. These 2/2, model NBVP 16 valves with electric, hydraulic, pneumatic or manual control are conical flap valves. Due to the internal pressure balance, the permissible pressure is the same for all 2/2 and 3/2 valve ports. A return spring returns the valves to the home position when the electromagnet is not energized. When actuated electrically, the notched control version switches to the basic or switching position as a result of a brief impulse controlling the corresponding opposite electromagnet coil. 2/2-way valves can be equipped with an additional pressure switch.