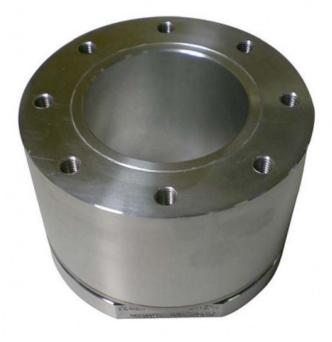

## Tw dn80 swivel joint double bearing

**Product codes:** 

**Product attributes:** 

Reference: SE341-00001 EAN13: -UPC: -

## **Product description:**

Our swivel joints allow rigid or flexible piping members to pivot with respect to one another all the while being securely fastened. It is typically used to guarantee leak-free operation of distribution piping on moving platforms for refueling equipment. Its robust design however, allows it to be used in many other applications. Benefits - Safety: the aluminum body and the high-performance ball bearings guarantee excellent durability. The robust construction holds up even under the harshest conditions. Furthermore, the aluminum joint ensures a perfect seal, thereby preventing contamination from the outside - Longevity: the swivel joint's design allows it to maintain its performance for an extended life expectancy - Maintenance-free: no preventive interventions are required. The performance of the joint remains uncompromised, without greasing or maintenance Specifications : - Pipe diameter : 3" (80mm) - Double-bearing - Made from a high strength aluminum alloy. - Strength is comparable to stainless steel but with much less weight - Stainless steel ball bearing for improved durability and longevity - Flange (TW type) connection with threaded holes - Maintenance free – no greasing required - Tested to 20 bars (290 psi), suitable for periodic In Situ testing - Electrical conductivity guaranteed