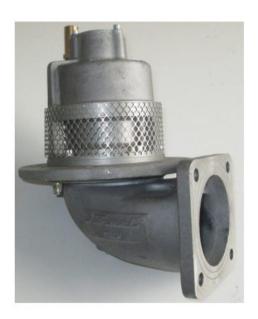

## **Product description:**

NORMEC two-way (T-T) NORMEC bottom valve with balanced (so-called compensated) pressure. Is designed for use on tank trucks, and static tanks for the loading and unloading of liquids, while preventing any risk of leakage. They are generally mounted on the lower part of the tank to ensure the passage between the tank compartment and the loading / unloading pipe. The control can be pneumatic or pneumatic with balanced closure. The construction is made of aluminum, with anodizing treatment while the seals are made of VITON. REFERENCE STANDARD: EN 13316 - Foot valve with balanced pressure.