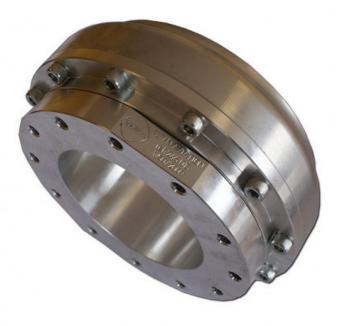

## 3" swivel joint - aluminium - TW - single bearing

**Product codes:** 

**Product attributes:** 

Reference: SE341-00003 EAN13: -UPC: -

## **Product description:**

Our swivel joints allow rigid or flexible piping members to pivot with respect to one another all the while being securely fastened. It is typically used to guarantee leak-free operation of distribution piping on moving platforms for refueling equipment. Its robust design however, allows it to be used in many other applications. Benefits - Safety: the aluminum body and the high-performance ball bearings guarantee excellent durability. The robust construction holds up even under the harshest conditions. Furthermore, the aluminum joint ensures a perfect seal, thereby preventing contamination from the outside - Longevity: the swivel joint's design allows it to maintain its performance for an extended life expectancy - Maintenance-free: no preventive interventions are required. The performance of the joint remains uncompromised, without greasing or maintenance Specifications : - Pipe diameter : 3" (80mm) - Single-bearing - Made from a high strength aluminum alloy. - Strength is comparable to stainless steel but with much less weight - Stainless steel ball bearing for improved durability and longevity - Flange (TW type) connection with threaded holes - Maintenance free – no greasing required - Tested to 20 bars (290 psi), suitable for periodic In Situ testing - Electrical conductivity guaranteed