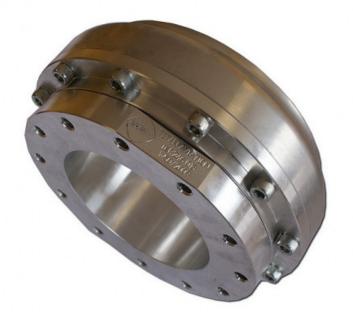

## 4" swivel joint TW - aluminium - single bearing

Product codes: Product attributes:

Reference: SE341-00004 EAN13: -UPC: -

## **Product description:**

Our swivel joints allow rigid or flexible piping members to pivot with respect to one another all the while being securely fastened. It is typically used to guarantee leak-free operation of distribution piping on moving platforms for refueling equipment. Its robust design however, allows it to be used in many other applications. Benefits - Safety: the aluminum body and the high-performance ball bearings guarantee excellent durability. The robust construction holds up even under the harshest conditions. Furthermore, the aluminum joint ensures a perfect seal, thereby preventing contamination from the outside - Longevity: the swivel joint's design allows it to maintain its performance for an extended life expectancy - Maintenance-free: no preventive interventions are required. The performance of the joint remains uncompromised, without greasing or maintenance Specifications: - Pipe diameter: 4" (100mm) - Single-bearing - Made from a high strength aluminum alloy. - Strength is comparable to stainless steel but with much less weight - Stainless steel ball bearing for improved durability and longevity - Flange (TW type) connection with threaded holes - Maintenance free – no greasing required - Tested to 20 bars (290 psi), suitable for periodic In Situ testing - Electrical conductivity guaranteed