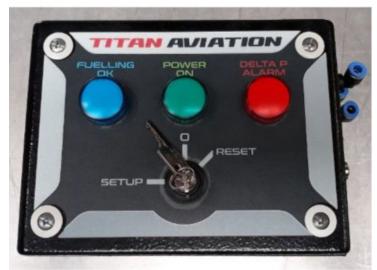

## **Product description:**

System designed to alert and stop fuel delivery in the event of clogged filter elements. The clogging measurement is taken from the differential pressure gauge.

The kit consists of:

- ? DP switch box,
- ? Box support plate,
- ? Inductive proximity sensor,
- ? Connector + connecting cable between the sensor and switch box,
- ? Fixing bracket for the detector,
- ? Pneumatic hose and fittings,
- ? Pressure gauge body modified,