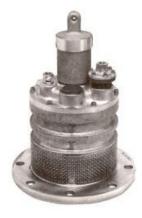

## Internal loading valve Ã~100 whittaker f614a

**Product codes:** 

**Product attributes:** 

Reference: PC170-00004 EAN13: -UPC: -

## **Product description:**

The bottom loading valve DN100 WHITTAKER F614A and its level sensor, are designed for refueller vehicles. Model F614A is for loading and unloading, with flow rates up to 800 gpm (3028 L / min). Unloading requires the use of atmospheric pressure to open the internal valve. This valve is typically used with a model F613A level sensor. The bottom load control closes automatically when the tank liquid level has reached the preset level sensor. The valve can be used with one or two tank level sensors.