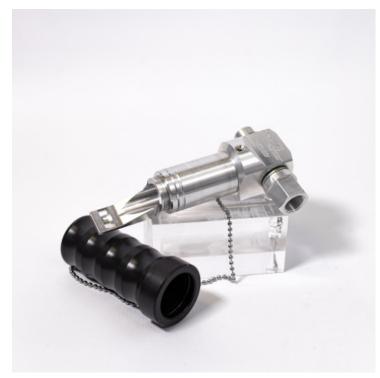

## **Product description:**

The external SWD fiting was designed to allow the SWD test to be carried out without opening the sampler lid and so exposing the fuel sample to possible contamination. The external SWD is fitted to the inlet connection of the sampler and incorporates a piston valve. When the assembled syring/capsule is inserted into the external SWD fitting the action of doing so causes the front edge of the capsule to push open the piston valves, and allows fuel to flow to the capsule. The syring can be operated as normal to draw fuel through the capsule.