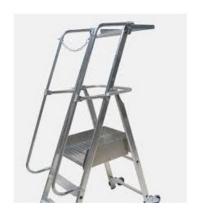

## **Product description:**

Platform height: 132cm

Weight: 16kg

Standard: EN 131-1 Max. load: 150kg

## **Platform**

- Depth 510 mm x Width 395 mm consisting of 4 treads with anti-slip raised spikes.
- Locking system by means of a connecting rod when unfolding.
- Unlocking by simply lifting the platform.
- Side and front guardrails, height 1000 mm with rail, under rail and 100 mm plinth, back protection by chain.
- Foldable front under-rail.
- Foldable work table 355 mm x 295 mm: max. load capacity 10 kg.

## Access

- 90 mm deep treads with non-slip ribbed treads.
- Integrated stair nosing.
- 65° slope.
- 2 side safety ramps.
- 2 tilt castors Ø 100 mm on the back.