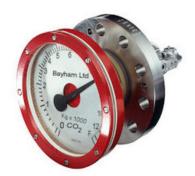

## **Product description:**

Bayham gauges are known for direct mounting on reservers where cisterns, they provide a continuous indication of tank fluid level. Each gauge incorporates a magnetic coupling across the body to prevent fluid leakage into the dial chamber. Installation: The current position for gauge is located halfway up the tank, allowing to use short float arm. Baffles or internal penetrations must not be interfered with the float arm bow. Please note that the size, number and position of the bride's fitting pants are different for each gauge.

Flange diameter = 150 mm

If you require a calibration, we will need a drawing of your tank that you can send us when the sales representative contacts you to validate your order.