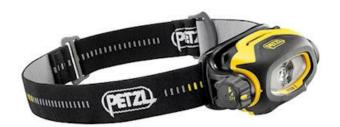

## Headlamp ATEX petzl pixa 2 80 lumens

Product codes: Product attributes:

Reference: PC617-00006 EAN13: -UPC: -

Vdi Group design

## **Product description:**

This frontable lamp is chemical resistant and can withstand a crush of up to 80 kg. It is also capable of withstanding drops of up to 2m and is designed to illuminate work at hand.

ATEX certified, it can accompany an operator to a zone 2 hazardous area.

The constant lighting technology allows the lamp to give off the same power despite the discharge of the batteries.

Technical specifications:

Technology: LED

Modes:

- Displacement
- Work at hand