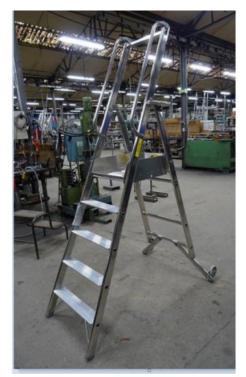

## Refuelling step ladder "SPECIAL T" ABA 4+1 PTF: 110cm

Product codes:

Reference: PC620-00022 EAN13: -UPC: - **Product attributes:** 

## **Product description:**

Number of steps: 4 + Working platform Platform height: 110cm Weight: 12kg Standard: EN 131-1 Max. load: 150kg

## Step ladder specially designed at the request of some customers, the manufacturer ABA offers a stepladder MARCHABA and the stepladder AVITAILLEMENT with :

- 2 side ramps.
- Material made of aluminum alloy, for specific professional use
- 510 x 395 mm reinforced platform with 100 mm baseboard
- Anti-slip platform made of punctured spike plate + 1 front guardrail
- Access by step ladder, slope 63°.
- 120mm non-slip ribbed extruded step with crimped and welded seams

- 2 rear tilt casters/wheels
- Support on non-slip nitrile pads
- Lockable step opening compass
- wider wheelbase / wheels