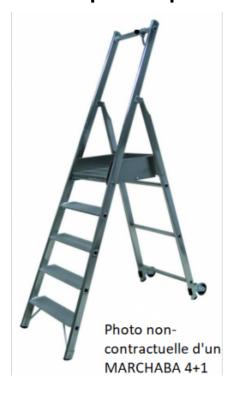

## Workshop Step ladder ABA 5+1 PTF: 132cm

Product codes: Product attributes:

Reference: PC620-00024 EAN13: -UPC: -

## **Product description:**

Platform height: 132cm

Weight: 16kg

Standard: EN 131-1

Max. load: 150kg

## **Features**

Ultra reinforced for intensive use.

Steps reinforced by welding on the upright.

Tilting casters for easy movement, folded or unfolded stepladder.

Hydrocarbon resistant nitrile skates.

## **Technical description**

Platform: 510 x 395 mm made up of 4 steps with anti-slip raised spikes - Locking system by connecting rod when unfolding - 50 mm baseboard - Steel tube rotation axis with threaded rod inside for reinforcement - Unlocking by simply lifting the platform - Front guardrail, 1000 mm high rail with hook for hose.

Access: 120 mm deep non-slip ribbed treads, crimped then welded to the uprights for reinforcement - Integrated stair nosing - 2 tilting castors  $\varnothing$  100 mm on the back.