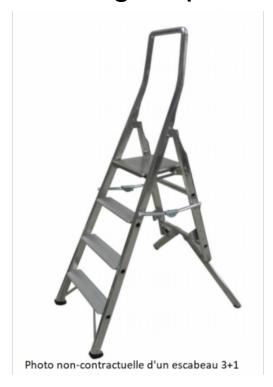

## Refuelling step ladder ABA 4+1 PTF: 110cm

Product codes: Product attributes:

Reference: PC620-00025 EAN13: -UPC: -

## **Product description:**

Number of steps: 4 + work platform

Platform height: 110cm

Weight: 9kg

Standard: EN 131-1 Max. load: 150kg

## Features:

- Ultra reinforced for intensive use.
- Reinforcement rising under the 1st step.
- Locking shelf under the platform of the stepladder.
- Easy opening and closing with compass
- Rear with widened base plate for better lateral stability.
- Hydrocarbon resistant nitrile skid shoes.

## **Technical description:**

Platform: 290 x 250 mm non-slip, reinforced - Guardrail height 650 mm - Compass locking

system with reinforcements - 2 locking plates in closed position.

- Access: Reinforced with steel tube Steps 90 mm deep (non-slip ribbed treads) Integrated step nose 65° slope. 2 side safety ramps from 8 steps.
- Supports: rear with widened base for better lateral stability (from 3 to 7 steps) Reinforced widened rear (from 8 to 9 steps) 4 oil resistant nitrile skids.