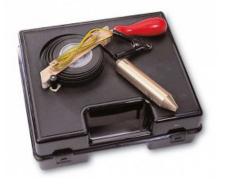

## **Product description:**

This 20 meter long Brass probe contains a Brass Caliper and a Brass Crank. Brass has the advantage of avoiding friction and not being conductive. The probe has a wooden handle. The Ribbon is in black stainless steel and contains a reserve for the graduations and numbers. The attachment of the ballast to the ribbon is quick. The ballast weighs 750 grams and is graduated in brass. This gauge allows for the laterre to be set for the discharge of all static electricity charges.

Delivered with a carrying case.

EEC standard

Dimensions: 20 m x 13 mm