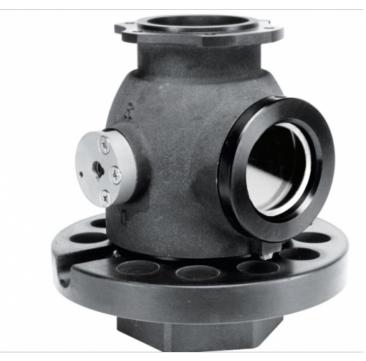

## Housing ball valve p / n 64015cek

**Product codes:** 

**Product attributes:** 

Reference: PC291-00040 EAN13: -UPC: -

Product description:

Design Concepts Eaton's Carter Model 64015 Ball Valve is designed to mate with various manufacturers' underwing refueling nozzles to provide ease of strainer inspection and to add a true swivel action to the combination unit. Model 64015 is available with a variety of options for customizing the unit to fit various requirements. In one form, the strainer can be checked without the spillage of any fuel. In its simplest form, fuel spillage caused by the checking of the strainer is minimal.