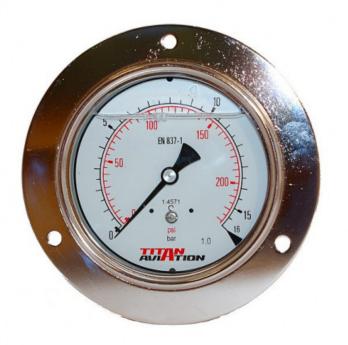

## **Product description:**

Wika industrial pressure gauge 0 to 16 bar with gauge tube, stainless steel case filled with glycerin.

This economical pressure gauge is particularly suitable for panel mountings with gaseous or liquid fluids not attacking copper alloy parts.

## Specifications:

- Case diameter: 63 mm
- Pressure range: 0 to 16 bar
- Graduation: double (bar and psi)
- Type of pressure gauge: Manometer with manometer tube
- Connection: vertical 1/4 " BSPP
- Black plastic needle
- Brass connection and measuring system
- Plastic indicator
- Accuracy class: CI 2.5
- Permissible temperature: -20 ° C to + 60 ° C (without liquid filling)